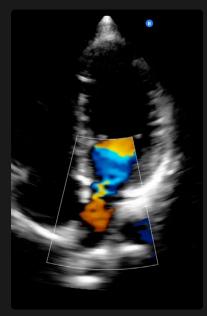

#### Cardiac

Monitor vascular abnormalities, perform TTE, and automatically calculate ejection fraction.

#### B-mode

M-mode

**Colour Doppler** 

**Power Doppler** 

Pulsed-Wave Doppler