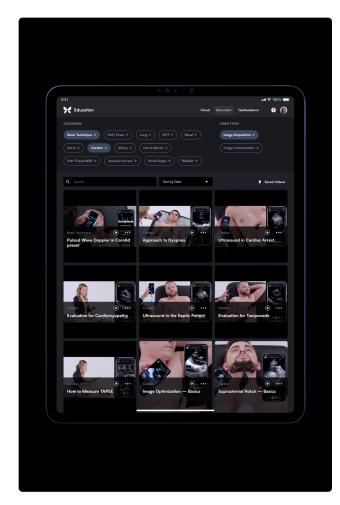

## Designed for learning.

Robust educational offerings that meet you where you are in your ultrasound journey.

#### Find confidence in moments.

Access quick, expert-led video tutorials covering dozens of applications, all without leaving the Butterfly app.\*