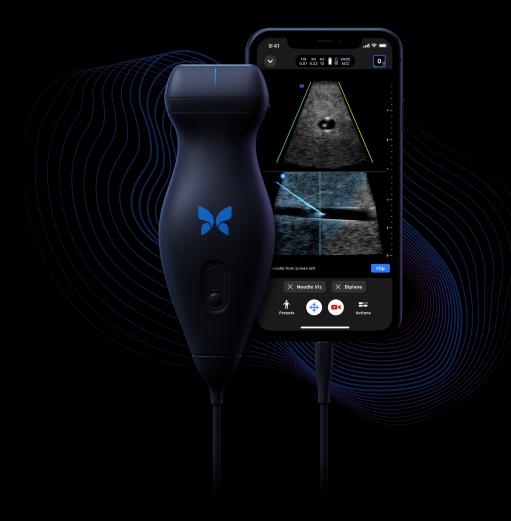

# Guide procedures with confidence.

Precise guidance for difficult line placements. Visualise the long and short axis simultaneously with Biplane Imaging<sup>™</sup>, and highlight needles on-screen with NeedleViz<sup>™</sup> technology.

# Patient assessment, transformed.

Butterfly brings the power of ultrasound into your patient assessment, diagnosis and treatment process.

Butterfly iQ+ is powered by Ultrasound-on-chip<sup>™</sup> technology. Access three waveforms with one durable, handheld device.

# Sharp, fast imaging.

Designed to make ultrasound easy to use. Simply connect the probe to your compatible iOS or Android device, select from 2O+ presets in seconds with the swipe of a finger — and start scanning.