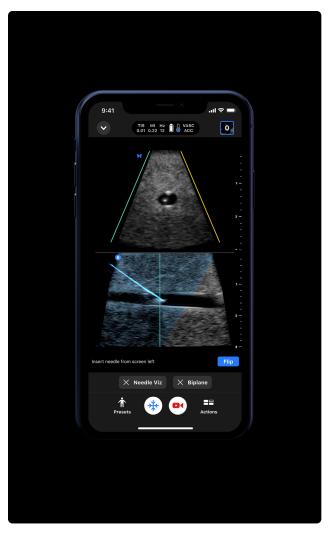

# Guide procedures with confidence.

Precise guidance for difficult line placements. Visualise the long and short axis simultaneously with Biplane Imaging<sup>™</sup>, and highlight needles on-screen with NeedleViz<sup>™</sup> technology.