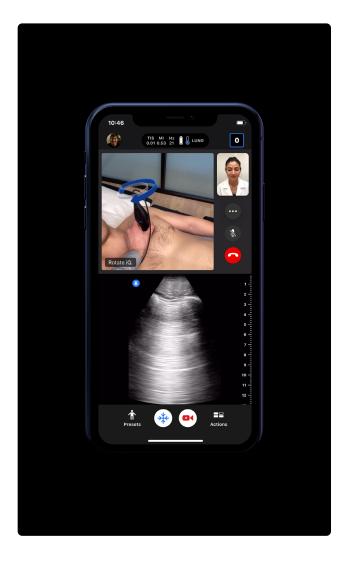

# Give or receive ultrasound guidance, wherever you are.

Video call with collaborators while scanning, view images in real-time and remotely adjust preset, mode, gain and depth.

# Getting a consult: now as easy as sending a text.

Send out studies, with sensitive information removed, without leaving the Butterfly app.